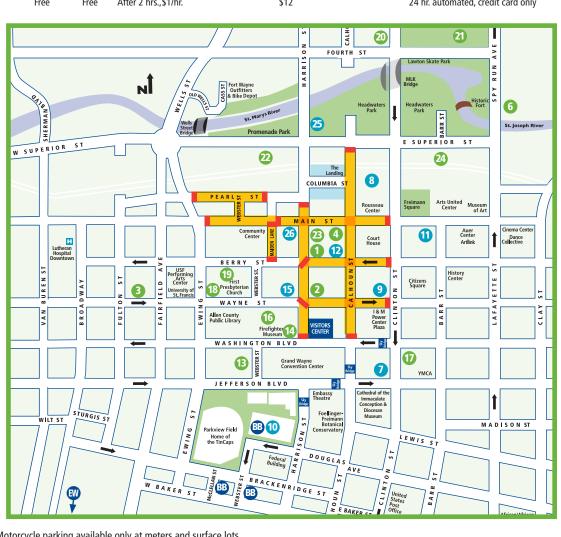

## PARKING

We anticipate parking spaces will fill quickly, please plan accordingly.

## Downtown Public Parking

= Parking Garage

<sup>\*</sup>Motorcycle parking not allowed in garages, Motorcycle parking available only at meters and surface lots.

Correct at time of printing. Availability & Rates subject to change during special events. The majority of these lots are credit card only.